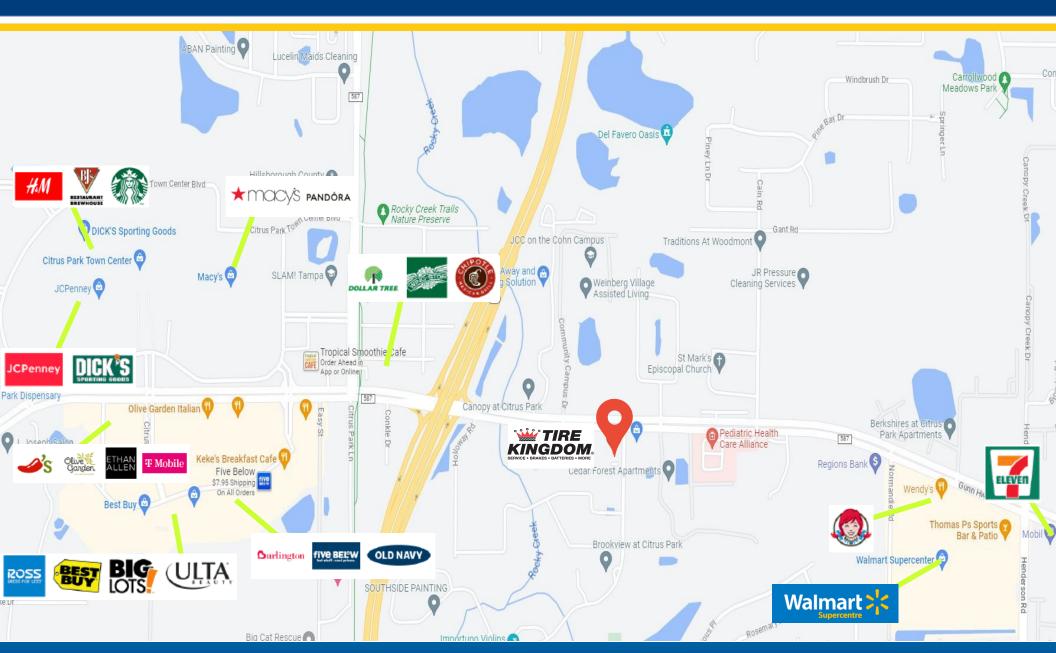

## **Investment Highlights**

- Long term lease—12.7 Years remaining
- Corporately Guaranteed NNN Lease—U.S. parent company guarantee from TBC Corporation plus a guarantee from Sumitomo of America, the parent of TBC Corporation.
- Absolute NNN Lease Zero Landlord Responsibilities
- Strong Demographics with 223,570+ population in a 5 mile radi-us, and a \$84,937 Average Household Income in a 5 mile radius
- Rent Rumps Every 5 years based on the CPI Capped at 12%
- Store is scheduled for remodel in coming months
- Dense Residential area with over 10,000 population in a 1 Mile
  Radius and located 1 mile from Citrus Park Mall

#### **Property Summary**

Triple Net Investment Group is proud to present the Tire Kingdom located on 6602 Gunn Highway, Tampa, FL. The tenant Tire Kingdom initially signed a 25 year NNN lease which commenced on December 2012, leaving over 12.7 years remaining on the lease. The Tire Kingdom property is situated on a lot size of 1.19 Acres and has a building size of 6,922 Sq ft. This location features strong demographics with an estimate of 223,570 population, 89,604 Household count, and an Average Household income of \$84,937 - all in a 5 mile radius. The lease is Guaranteed by Tire Kingdom with a U.S. parent company TBC Corporation plus a guarantee from Sumitomo of America, the parent of TBC Corporation.