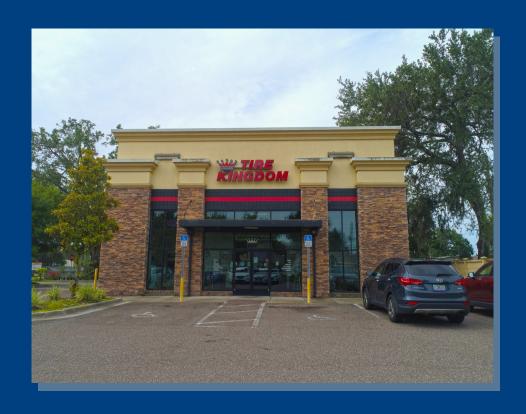

## 6602 Gunn Hwy Tampa, FL 33625

The information contained here-within this document is believed to be reliable, although Triple Net Investment Group makes no warranty or representation on the accuracy of the information. Please understand the property information is subject to change without notice. Buyer must verify all information and assumes all risk for any inaccuracies

#### **Property Summary**

Triple Net Investment Group is proud to present the Tire Kingdom located on 6602 Gunn Highway, Tampa, FL. The tenant Tire Kingdom initially signed a 25 year NNN lease which commenced on December 2012, leaving over 12.7 years remaining on the lease. The Tire Kingdom property is situated on a lot size of 1.19 Acres and has a building size of 6,922 Sq ft. This location features strong demographics with an estimate of 223,570 population, 89,604 Household count, and an Average Household income of \$84,937 - all in a 5 mile radius. The lease is Guaranteed by Tire Kingdom with a U.S. parent company TBC Corporation plus a guarantee from Sumitomo of America, the parent of TBC Corporation.