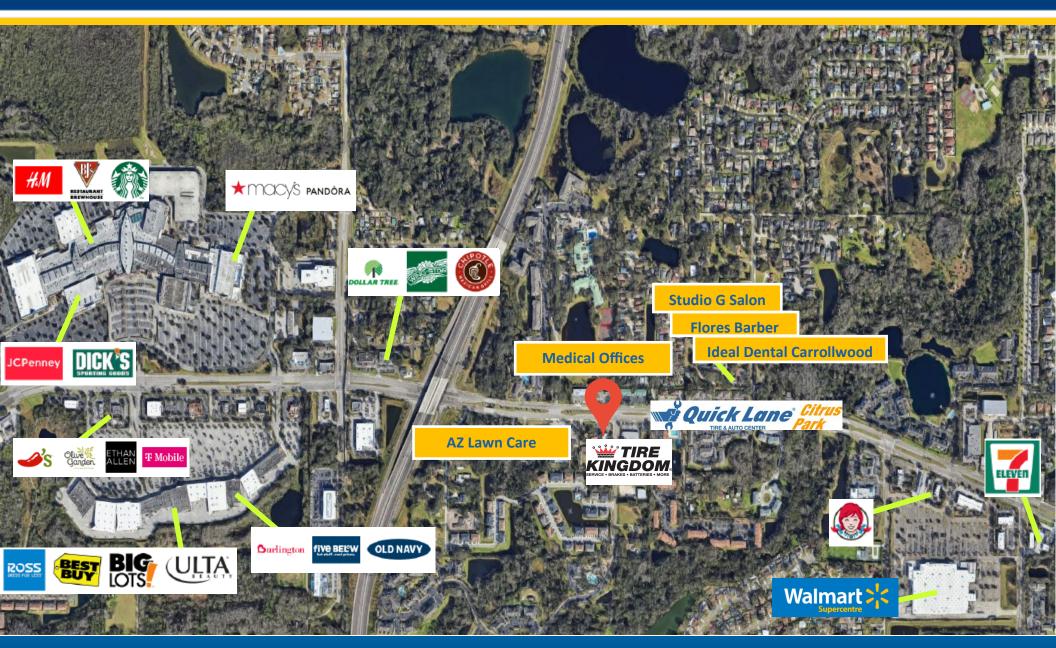

## **Investment Highlights**

- Long term lease—12.7 Years remaining
- Corporately Guaranteed NNN Lease—U.S. parent company guarantee from TBC Corporation plus a guarantee from Sumitomo of America, the parent of TBC Corporation.
- Absolute NNN Lease Zero Landlord Responsibilities
- Strong Demographics with 223,570+ population in a 5 mile radi-us, and a \$84,937 Average Household Income in a 5 mile radius
- Rent Rumps Every 5 years based on the CPI Capped at 12%
- Store is scheduled for remodel in coming months
- Dense Residential area with over 10,000 population in a 1 Mile
  Radius and located 1 mile from Citrus Park Mall

#### **Property Summary**

Triple Net Investment Group is proud to present the Tire Kingdom located on 6602 Gunn Highway, Tampa, FL. The tenant Tire Kingdom initially signed a 25 year NNN lease which commenced on December 2012, leaving over 12.7 years remaining on the lease. The Tire Kingdom property is situated on a lot size of 1.19 Acres and has a building size of 6,922 Sq ft. This location features strong demographics with an estimate of 223,570 population, 89,604 Household count, and an Average Household income of \$84,937 - all in a 5 mile radius. The lease is Guaranteed by Tire Kingdom with a U.S. parent company TBC Corporation plus a guarantee from Sumitomo of America, the parent of TBC Corporation.