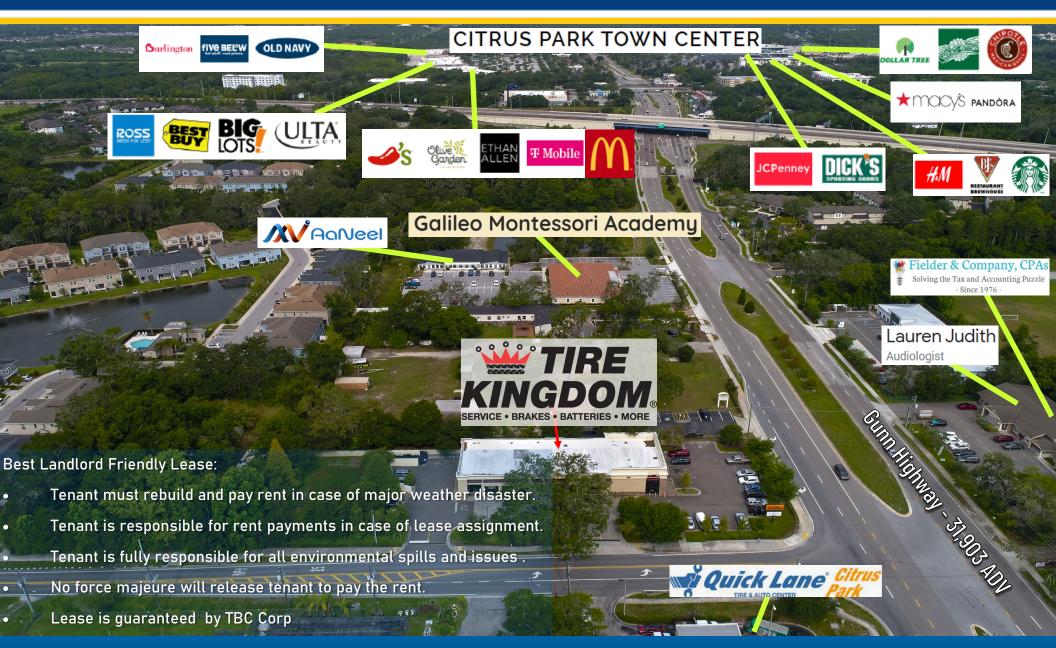

## **Investment Highlights**

- Long term lease—12.7 Years remaining
- Corporately Guaranteed NNN Lease—U.S. parent company guarantee from TBC Corporation plus a guarantee from Sumitomo of America, the parent of TBC Corporation.
- Absolute NNN Lease Zero Landlord Responsibilities
- Strong Demographics with 223,570+ population in a 5 mile radi-us, and a \$84,937 Average Household Income in a 5 mile radius
- Rent Rumps Every 5 years based on the CPI Capped at 12%
- Store is scheduled for remodel in coming months
- Dense Residential area with over 10,000 population in a 1 Mile
  Radius and located 1 mile from Citrus Park Mall

#### **Property Summary**

Triple Net Investment Group is proud to present the Tire Kingdom located on 6602 Gunn Highway, Tampa, FL. The tenant Tire Kingdom initially signed a 25 year NNN lease which commenced on December 2012, leaving over 12.7 years remaining on the lease. The Tire Kingdom property is situated on a lot size of 1.19 Acres and has a building size of 6,922 Sq ft. This location features strong demographics with an estimate of 223,570 population, 89,604 Household count, and an Average Household income of \$84,937 - all in a 5 mile radius. The lease is Guaranteed by Tire Kingdom with a U.S. parent company TBC Corporation plus a guarantee from Sumitomo of America, the parent of TBC Corporation.