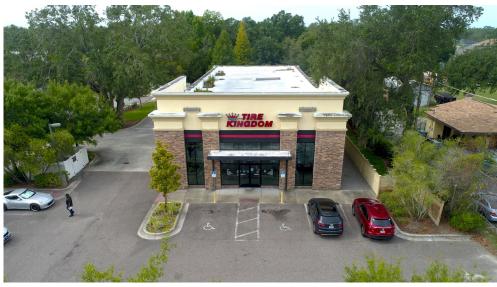

#### **Property Summary**

Triple Net Investment Group is proud to present the Tire Kingdom located on 6602 Gunn Highway, Tampa, FL. The tenant Tire Kingdom initially signed a 25 year NNN lease which commenced on December 2012, leaving over 12.7 years remaining on the lease. The Tire Kingdom property is situated on a lot size of 1.19 Acres and has a building size of 6,922 Sq ft. This location features strong demographics with an estimate of 223,570 population, 89,604 Household count, and an Average Household income of \$84,937 - all in a 5 mile radius. The lease is Guaranteed by Tire Kingdom with a U.S. parent company TBC Corporation plus a guarantee from Sumitomo of America, the parent of TBC Corporation.