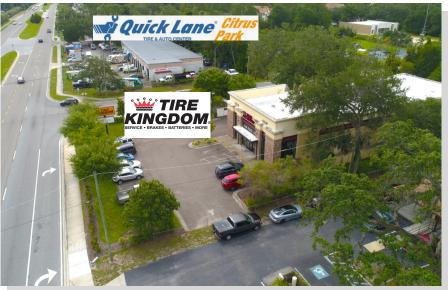

## 6602 Gunn Hwy Tampa, FL 33625

The information contained here-within this document is believed to be reliable, although Triple Net Investment Group makes no warranty or representation on the accuracy of the information. Please understand the property information is subject to change without notice. Buyer must verify all information and assumes all risk for any inaccuracies

#### **Property Summary**

Triple Net Investment Group is proud to present the Tire Kingdom located on 6602 Gunn Highway, Tampa, FL. The tenant Tire Kingdom initially signed a 25 year NNN lease which commenced on December 2012, leaving over 12.7 years remaining on the lease. The Tire Kingdom property is situated on a lot size of 1.19 Acres and has a building size of 6,922 Sq ft. This location features strong demographics with an estimate of 223,570 population, 89,604 Household count, and an Average Household income of \$84,937 - all in a 5 mile radius. The lease is Guaranteed by Tire Kingdom with a U.S. parent company TBC Corporation plus a guarantee from Sumitomo of America, the parent of TBC Corporation.