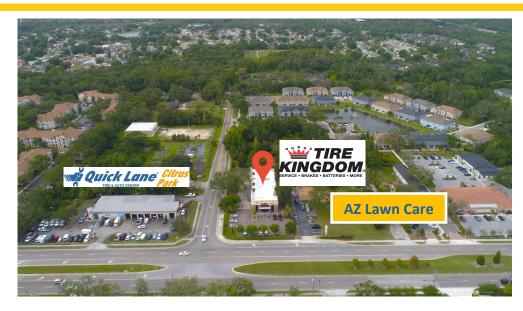

## 6602 Gunn Hwy Tampa, FL 33625

The information contained here-within this document is believed to be reliable, although Triple Net Investment Group makes no warranty or representation on the accuracy of the information. Please understand the property information is subject to change without notice. Buyer must verify all information and assumes all risk for any inaccuracies

#### **Property Summary**

Triple Net Investment Group is proud to present the Tire Kingdom located on 6602 Gunn Highway, Tampa, FL. The tenant Tire Kingdom initially signed a 25 year NNN lease which commenced on December 2012, leaving over 12.7 years remaining on the lease. The Tire Kingdom property is situated on a lot size of 1.19 Acres and has a building size of 6,922 Sq ft. This location features strong demographics with an estimate of 223,570 population, 89,604 Household count, and an Average Household income of \$84,937 - all in a 5 mile radius. The lease is Guaranteed by Tire Kingdom with a U.S. parent company TBC Corporation plus a guarantee from Sumitomo of America, the parent of TBC Corporation.