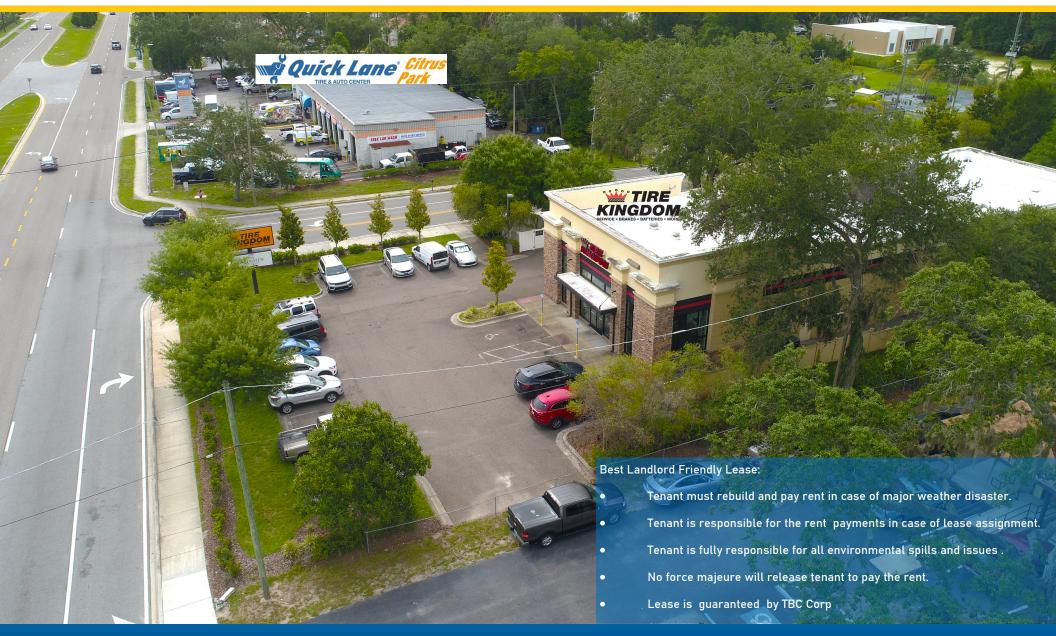

#### **Property Summary**

Triple Net Investment Group is proud to present the Tire Kingdom located on 6602 Gunn Highway, Tampa, FL. The tenant Tire Kingdom initially signed a 25 year NNN lease which commenced on December 2012, leaving over 12.7 years remaining on the lease. The Tire Kingdom property is situated on a lot size of 1.19 Acres and has a building size of 6,922 Sq ft. This location features strong demographics with an estimate of 223,570 population, 89,604 Household count, and an Average Household income of \$84,937 - all in a 5 mile radius. The lease is Guaranteed by Tire Kingdom with a U.S. parent company TBC Corporation plus a guarantee from Sumitomo of America, the parent of TBC Corporation.

| Property Information   |                                                                        |  |  |
|------------------------|------------------------------------------------------------------------|--|--|
| Tenant                 | Tire Kingdom with a U.S. parent company guarantee from TBC Corporation |  |  |
| Property Address       | 6602 Gunn Highway Tampa, FL 33625                                      |  |  |
| Lot Size               | 1.19 Acres +/-                                                         |  |  |
| Building Size          | 6,922 sf +/-                                                           |  |  |
| Purchase Price         | \$3,738,000                                                            |  |  |
| Cap Rate               | 5%                                                                     |  |  |
| NOI                    | \$186,900                                                              |  |  |
| Rent Commencement Date | 12/17/2012                                                             |  |  |
| Lease Term             | 25 Years                                                               |  |  |
| Term Remaining         | 12.7 Years                                                             |  |  |
| Next Increase          | 2028 based on CPI capped at 12%                                        |  |  |
| Rent Increase          | Every 5 years                                                          |  |  |