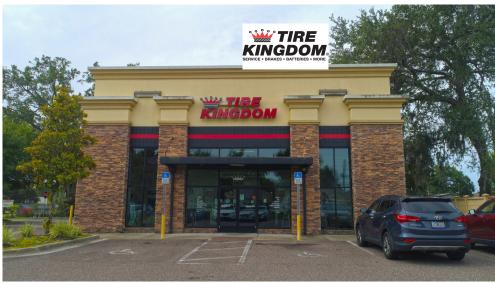

## 6602 Gunn Hwy Tampa, FL 33625

The information contained here-within this document is believed to be reliable, although Triple Net Investment Group makes no warranty or representation on the accuracy of the information. Please understand the property information is subject to change without notice. Buyer must verify all information and assumes all risk for any inaccuracies

#### **Property Summary**

Triple Net Investment Group is proud to present the Tire Kingdom located on 6602 Gunn Highway, Tampa, FL. The tenant Tire Kingdom initially signed a 25 year NNN lease which commenced on December 2012, leaving over 12.7 years remaining on the lease. The Tire Kingdom property is situated on a lot size of 1.19 Acres and has a building size of 6,922 Sq ft. This location features strong demographics with an estimate of 223,570 population, 89,604 Household count, and an Average Household income of \$84,937 - all in a 5 mile radius. The lease is Guaranteed by Tire Kingdom with a U.S. parent company TBC Corporation plus a guarantee from Sumitomo of America, the parent of TBC Corporation.