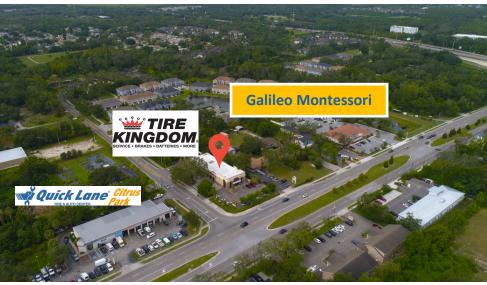

#### **Property Summary**

Triple Net Investment Group is proud to present the Tire Kingdom located on 6602 Gunn Highway, Tampa, FL. The tenant Tire Kingdom initially signed a 25 year NNN lease which commenced on December 2012, leaving over 12.7 years remaining on the lease. The Tire Kingdom property is situated on a lot size of 1.19 Acres and has a building size of 6,922 Sq ft. This location features strong demographics with an estimate of 223,570 population, 89,604 Household count, and an Average Household income of \$84,937 - all in a 5 mile radius. The lease is Guaranteed by Tire Kingdom with a U.S. parent company TBC Corporation plus a guarantee from Sumitomo of America, the parent of TBC Corporation.

| Population        | 1 Mile   | 3 Mile   | 5 Mile   |
|-------------------|----------|----------|----------|
| 2027 Projection   | 9,655    | 67,676   | 145,401  |
| 2023 Estimate     | 10,742   | 89,172   | 223,570  |
| 2010 Census       | 8,373    | 57,759   | 125,389  |
| Households        | 1 Mile   | 3 Mile   | 5 Mile   |
| 2027 Projection   | 3,777    | 26,607   | 85,650   |
| 2022 Estimate     | 3,630    | 25,424   | 55,255   |
| 2010 Census       | 3,338    | 22,896   | 50,351   |
| Average Household | 1 Mile   | 3 Mile   | 5 Mile   |
| Income            |          |          |          |
|                   | \$93,041 | \$93,164 | \$90,516 |