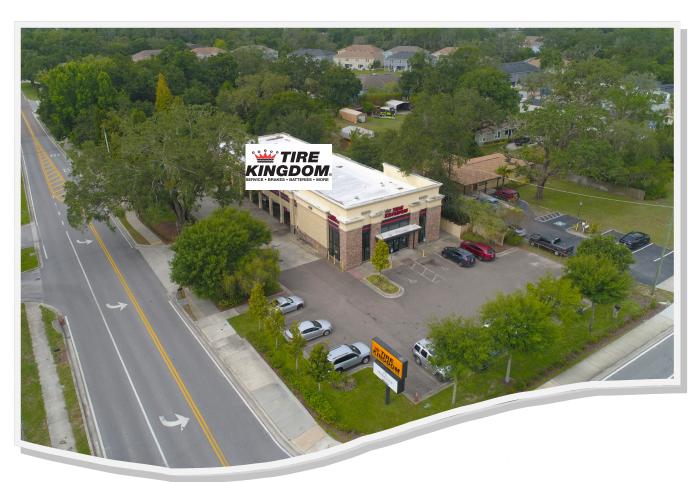

#### **Property Summary**

Triple Net Investment Group is proud to present the Tire Kingdom located on 6602 Gunn Highway, Tampa, FL. The tenant Tire Kingdom initially signed a 25 year NNN lease which commenced on December 2012, leaving over 12.7 years remaining on the lease. The Tire Kingdom property is situated on a lot size of 1.19 Acres and has a building size of 6,922 Sq ft. This location features strong demographics with an estimate of 223,570 population, 89,604 Household count, and an Average Household income of \$84,937 - all in a 5 mile radius. The lease is Guaranteed by Tire Kingdom with a U.S. parent company TBC Corporation plus a guarantee from Sumitomo of America, the parent of TBC Corporation.

| Property Information   |                                                                        |  |  |
|------------------------|------------------------------------------------------------------------|--|--|
| Tenant                 | Tire Kingdom with a U.S. parent company guarantee from TBC Corporation |  |  |
| Property Address       | 6602 Gunn Highway Tampa, FL 33625                                      |  |  |
| Lot Size               | 1.19 Acres +/-                                                         |  |  |
| Building Size          | 6,922 sf +/-                                                           |  |  |
| Purchase Price         | \$3,738,000                                                            |  |  |
| Cap Rate               | 5%                                                                     |  |  |
| NOI                    | \$186,900                                                              |  |  |
| Rent Commencement Date | 12/17/2012                                                             |  |  |
| Lease Term             | 25 Years                                                               |  |  |
| Term Remaining         | 12.7 Years                                                             |  |  |
| Next Increase          | 2028 based on CPI capped at 12%                                        |  |  |
| Rent Increase          | Every 5 years                                                          |  |  |