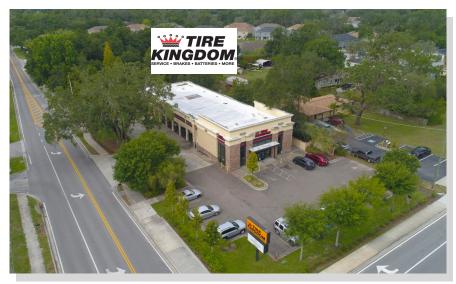

## 6602 Gunn Hwy Tampa, FL 33625

The information contained here-within this document is believed to be reliable, although Triple Net Investment Group makes no warranty or representation on the accuracy of the information. Please understand the property information is subject to change without notice. Buyer must verify all information and assumes all risk for any inaccuracies

#### **Property Summary**

Triple Net Investment Group is proud to present the Tire Kingdom located on 6602 Gunn Highway, Tampa, FL. The tenant Tire Kingdom initially signed a 25 year NNN lease which commenced on December 2012, leaving over 12.7 years remaining on the lease. The Tire Kingdom property is situated on a lot size of 1.19 Acres and has a building size of 6,922 Sq ft. This location features strong demographics with an estimate of 223,570 population, 89,604 Household count, and an Average Household income of \$84,937 - all in a 5 mile radius. The lease is Guaranteed by Tire Kingdom with a U.S. parent company TBC Corporation plus a guarantee from Sumitomo of America, the parent of TBC Corporation.