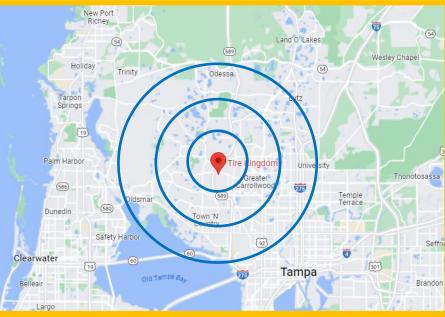

## **Investment Highlights**

- Long term lease—12.7 Years remaining
- Corporately Guaranteed NNN Lease—U.S. parent company guarantee from TBC Corporation plus a guarantee from Sumitomo of America, the parent of TBC Corporation.
- Absolute NNN Lease Zero Landlord Responsibilities
- Strong Demographics with 223,570+ population in a 5 mile radi-us, and a \$84,937 Average Household Income in a 5 mile radius
- Rent Rumps Every 5 years based on the CPI Capped at 12%
- Store is scheduled for remodel in coming months
- Dense Residential area with over 10,000 population in a 1 Mile
  Radius and located 1 mile from Citrus Park Mall

| Population        | 1 Mile   | 3 Mile   | 5 Mile   |
|-------------------|----------|----------|----------|
| 2027 Projection   | 9,655    | 67,676   | 145,401  |
| 2023 Estimate     | 10,742   | 89,172   | 223,570  |
| 2010 Census       | 8,373    | 57,759   | 125,389  |
| Households        | 1 Mile   | 3 Mile   | 5 Mile   |
| 2027 Projection   | 3,777    | 26,607   | 85,650   |
| 2022 Estimate     | 3,630    | 25,424   | 55,255   |
| 2010 Census       | 3,338    | 22,896   | 50,351   |
| Average Household | 1 Mile   | 3 Mile   | 5 Mile   |
| Income            |          |          |          |
|                   | \$93,041 | \$93,164 | \$90,516 |