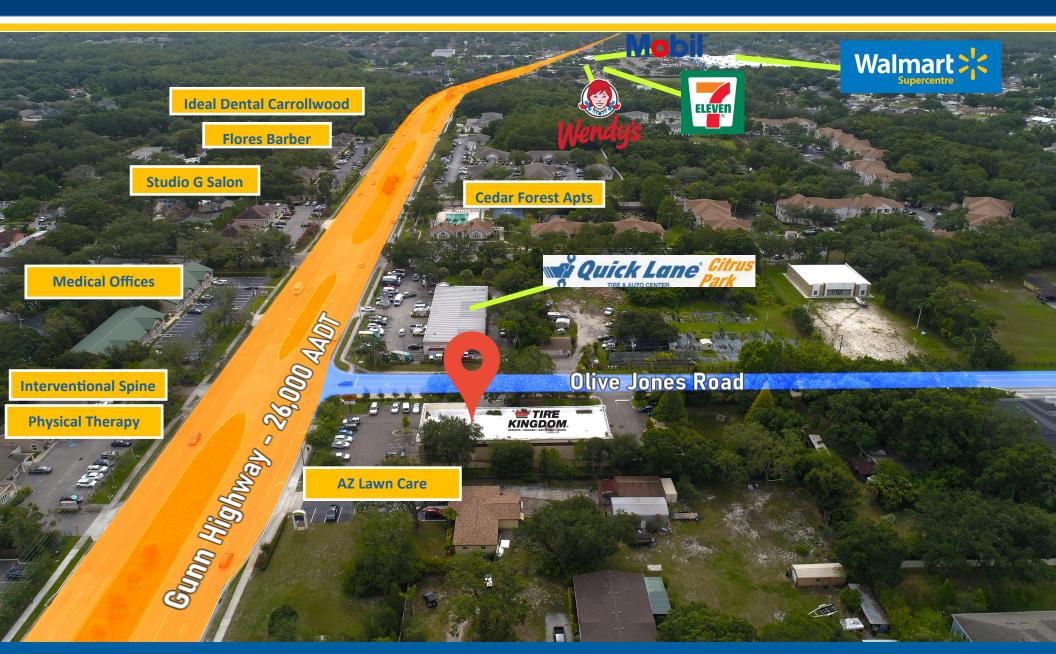

## **Investment Highlights**

- Long term lease—12.7 Years remaining
- Corporately Guaranteed NNN Lease—U.S. parent company guarantee from TBC Corporation plus a guarantee from Sumitomo of America, the parent of TBC Corporation.
- Absolute NNN Lease Zero Landlord Responsibilities
- Strong Demographics with 223,570+ population in a 5 mile radi-us, and a \$84,937 Average Household Income in a 5 mile radius
- Rent Rumps Every 5 years based on the CPI Capped at 12%
- Store is scheduled for remodel in coming months
- Dense Residential area with over 10,000 population in a 1 Mile
  Radius and located 1 mile from Citrus Park Mall

#### **Property Summary**

Triple Net Investment Group is proud to present the Tire Kingdom located on 6602 Gunn Highway, Tampa, FL. The tenant Tire Kingdom initially signed a 25 year NNN lease which commenced on December 2012, leaving over 12.7 years remaining on the lease. The Tire Kingdom property is situated on a lot size of 1.19 Acres and has a building size of 6,922 Sq ft. This location features strong demographics with an estimate of 223,570 population, 89,604 Household count, and an Average Household income of \$84,937 - all in a 5 mile radius. The lease is Guaranteed by Tire Kingdom with a U.S. parent company TBC Corporation plus a guarantee from Sumitomo of America, the parent of TBC Corporation.