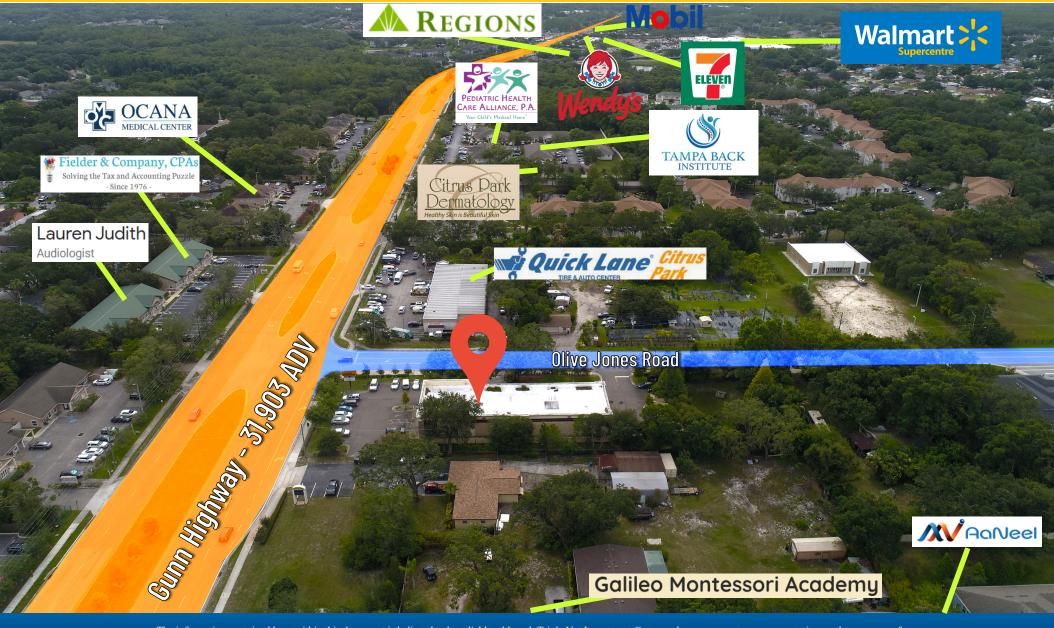

#### **Property Summary**

Triple Net Investment Group is proud to present the Tire Kingdom located on 6602 Gunn Highway, Tampa, FL. The tenant Tire Kingdom initially signed a 25 year NNN lease which commenced on December 2012, leaving over 13.5 years remaining on the lease. The Tire Kingdom property is situated on a lot size of 1.19 Acres and has a building size of 6,922 Sq ft. This location features strong demographics with an estimate of 226,005 population, 89,516 Household count, and an Average Household income of \$94,366 - all in a 5 mile radius. This dense residential area has 223,570 population within a 5 mile radius and is located 1 mile away from Citrus Park Town Center and a Walmart Super Center. Citrus Park Town Center has many national tenants such as Chipotle, Best Buy, McDonald's, Olive Garden, Macy's, Chili's, Starbucks, Dick's Sporting Goods and many more.