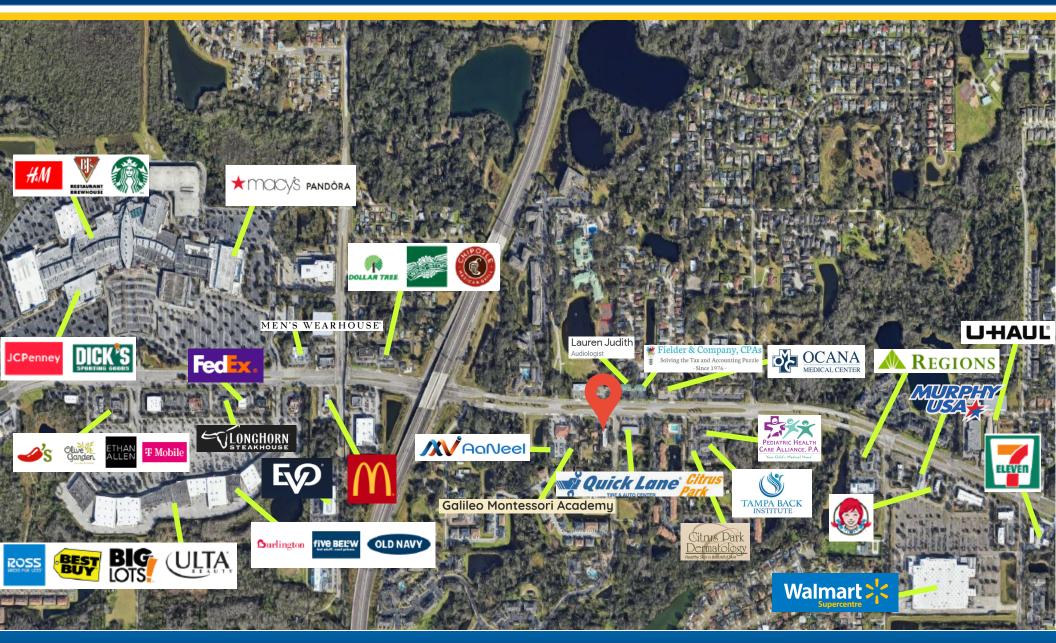

#### **Property Summary**

Triple Net Investment Group is proud to present the Tire Kingdom located on 6602 Gunn Highway, Tampa, FL. The tenant Tire Kingdom initially signed a 25 year NNN lease which commenced on December 2012, leaving over 13.5 years remaining on the lease. The Tire Kingdom property is situated on a lot size of 1.19 Acres and has a building size of 6,922 Sq ft. This location features strong demographics with an estimate of 226,005 population, 89,516 Household count, and an Average Household income of \$94,366 - all in a 5 mile radius. This dense residential area has 223,570 population within a 5 mile radius and is located 1 mile away from Citrus Park Town Center and a Walmart Super Center. Citrus Park Town Center has many national tenants such as Chipotle, Best Buy, McDonald's, Olive Garden, Macy's, Chili's, Starbucks, Dick's Sporting Goods and many more.