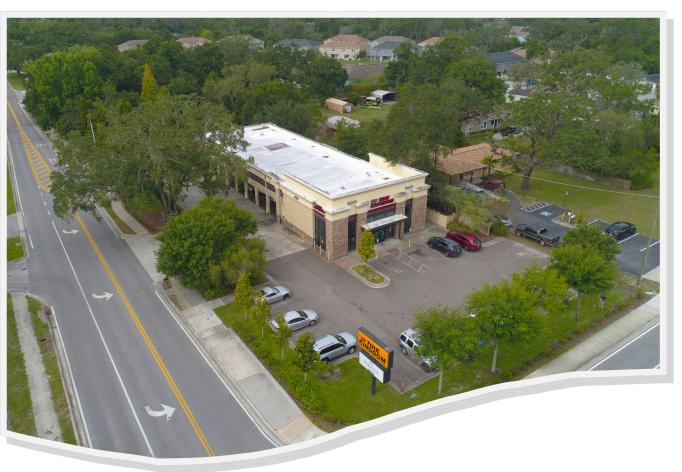

#### **Property Summary**

Triple Net Investment Group is proud to present the Tire Kingdom located on 6602 Gunn Highway, Tampa, FL. The tenant Tire Kingdom initially signed a 25 year NNN lease which commenced on December 2012, leaving over 13.5 years remaining on the lease. The Tire Kingdom property is situated on a lot size of 1.19 Acres and has a building size of 6,922 Sq ft. This location features strong demographics with an estimate of 226,005 population, 89,516 Household count, and an Average Household income of \$94,366 - all in a 5 mile radius. This dense residential area has 223,570 population within a 5 mile radius and is located 1 mile away from Citrus Park Town Center and a Walmart Super Center. Citrus Park Town Center has many national tenants such as Chipotle, Best Buy, McDonald's, Olive Garden, Macy's, Chili's, Starbucks, Dick's Sporting Goods and many more.