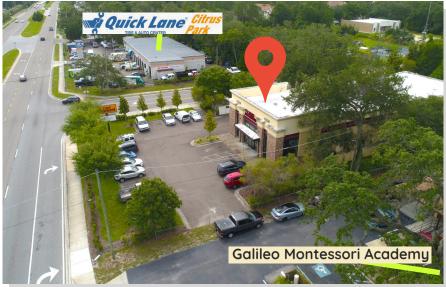

#### **Property Summary**

Triple Net Investment Group is proud to present the Tire Kingdom located on 6602 Gunn Highway, Tampa, FL. The tenant Tire Kingdom initially signed a 25 year NNN lease which commenced on December 2012, leaving over 13.5 years remaining on the lease. The Tire Kingdom property is situated on a lot size of 1.19 Acres and has a building size of 6,922 Sq ft. This location features strong demographics with an estimate of 226,005 population, 89,516 Household count, and an Average Household income of \$94,366 - all in a 5 mile radius. This dense residential area has 223,570 population within a 5 mile radius and is located 1 mile away from Citrus Park Town Center and a Walmart Super Center. Citrus Park Town Center has many national tenants such as Chipotle, Best Buy, McDonald's, Olive Garden, Macy's, Chili's, Starbucks, Dick's Sporting Goods and many more.