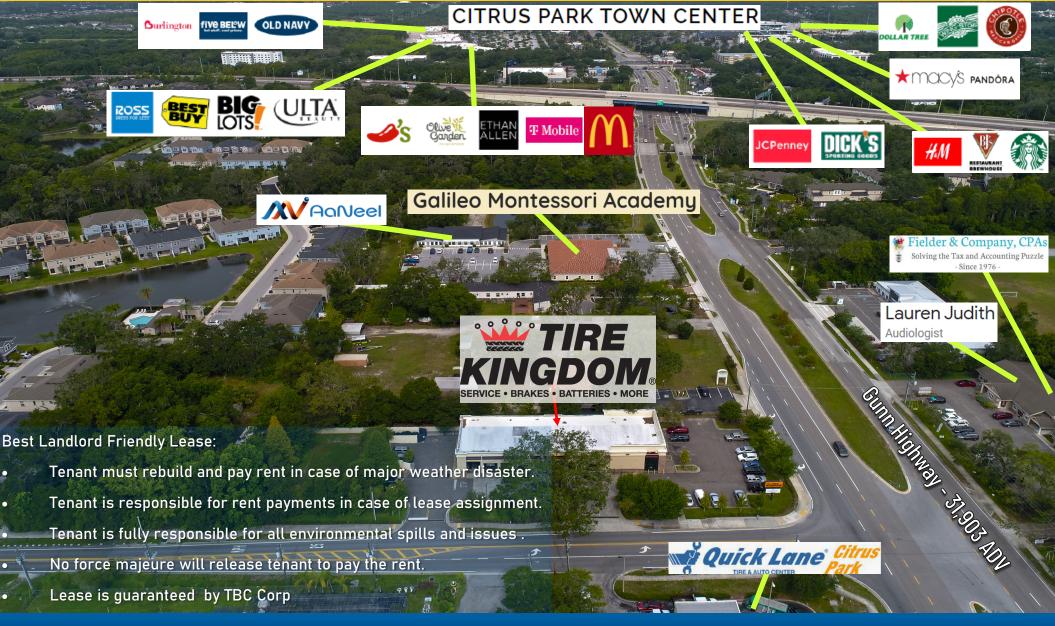

#### **Property Summary**

Triple Net Investment Group is proud to present the Tire Kingdom located on 6602 Gunn Highway, Tampa, FL. The tenant Tire Kingdom initially signed a 25 year NNN lease which commenced on December 2012, leaving over 13.5 years remaining on the lease. The Tire Kingdom property is situated on a lot size of 1.19 Acres and has a building size of 6,922 Sq ft. This location features strong demographics with an estimate of 226,005 population, 89,516 Household count, and an Average Household income of \$94,366 - all in a 5 mile radius. This dense residential area has 223,570 population within a 5 mile radius and is located 1 mile away from Citrus Park Town Center and a Walmart Super Center. Citrus Park Town Center has many national tenants such as Chipotle, Best Buy, McDonald's, Olive Garden, Macy's, Chili's, Starbucks, Dick's Sporting Goods and many more.