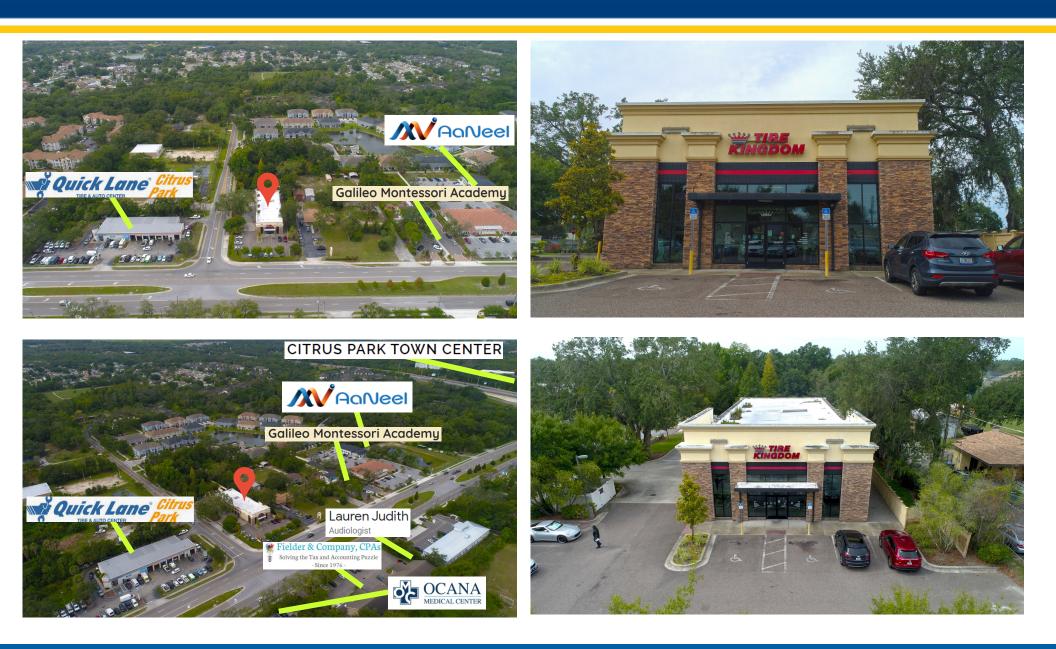

#### **Property Summary**

Triple Net Investment Group is proud to present the Tire Kingdom located on 6602 Gunn Highway, Tampa, FL. The tenant Tire Kingdom initially signed a 25 year NNN lease which commenced on December 2012, leaving over 13.5 years remaining on the lease. The Tire Kingdom property is situated on a lot size of 1.19 Acres and has a building size of 6,922 Sq ft. This location features strong demographics with an estimate of 226,005 population, 89,516 Household count, and an Average Household income of \$94,366 - all in a 5 mile radius. This dense residential area has 223,570 population within a 5 mile radius and is located 1 mile away from Citrus Park Town Center and a Walmart Super Center. Citrus Park Town Center has many national tenants such as Chipotle, Best Buy, McDonald's, Olive Garden, Macy's, Chili's, Starbucks, Dick's Sporting Goods and many more.